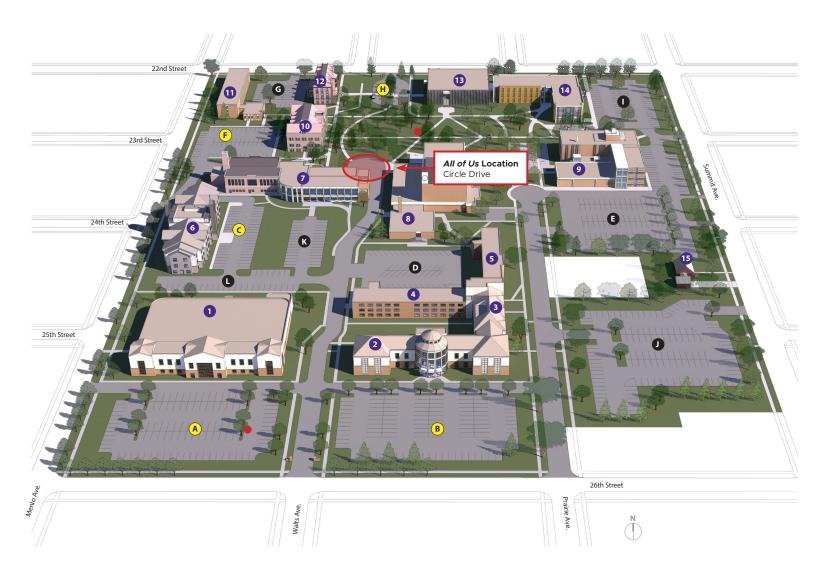

## UNIVERSITY OF SIOUX FALLS

## **Buildings**

- 1 Stewart Center
- 2 Cleveland Professional Development Center
- 3 Collier Baker Residence Hall
- 4 Burgess Residence Hall
- 5 Kroske Residence Hall
- 6 Sullivan Faith & Living Center
- McDonald Center (Admissions)

- 8 Jeschke Fine Arts Center
- 9 Salsbury Science Center
- 10 Jorden Hall (Administration)
- 11 Grand Island Residence Hall
- 12 Glidden Hall
- 13 Norman B. Mears Library
- 14 North Residence Hall
- 15 Facilities Services

## **Parking Lots**

- A Stewart Center
- Cleveland Professional
  Development Center &
  Collier Baker Residence Hall
- c Sullivan Faith & Living Center
- Burgess Residence Hall
- Salsbury Science Center/
  Jeschke Fine Arts Center

- F Upper Grand Island
- **G** Lower Grand Island
- H Glidden Residence Hall
- North Residence Hall
- Collier Baker/Kroske Residence Hall
- McDonald Center
- Stewart Center—North
- Visitor Parking Spaces Available
- Emergency Call Box